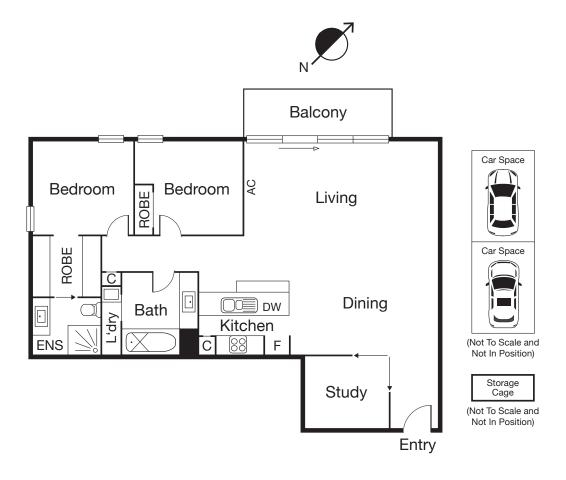

Comprising: Secure entry, two double bedrooms, main with walk-in robe and ensuite, plus study or third bedroom. Spacious central bathroom incorporating laundry and bath, modern gourmet kitchen with gas cooktop, generous open plan living and dining leading to garden view balcony. Features: Split system air-conditioning, ample internal storage, secure video intercom, two underground car spaces plus storage cage. Superbly maintained building with onsite building manager, indoor heated pool and spa, state of the art gymnasium, sauna and huge internal garden oasis. A wonderful bayside lifestyle awaits.