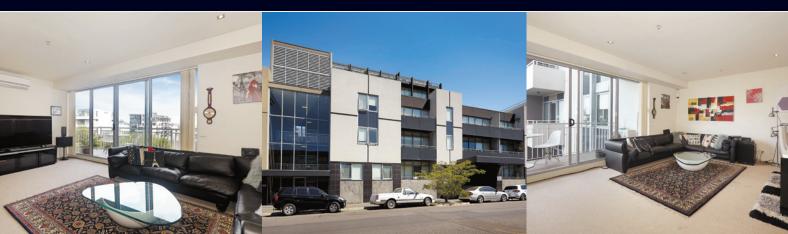

Comprising: Secure entry, two double bedrooms, main with walk-in robe and ensuite, plus study or third bedroom. Spacious central bathroom incorporating laundry and bath, modern gourmet kitchen with gas cooktop, generous open plan living and dining leading to garden view balcony. Features: Split system air-conditioning, ample internal storage, secure video intercom, two underground car spaces plus storage cage. Superbly maintained building with onsite building manager, indoor heated pool and spa, state of the art gymnasium, sauna and huge internal garden oasis. A wonderful bayside lifestyle awaits.